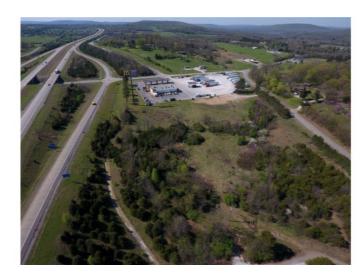

## **Description**

Ideal commercial acreage with great visibility from I-49 and Cato Springs Rd. Acreage immediately at Greenland off ramp, adjacent & directly behind McDonalds Truck Stop. Sonic is the only other restaurant at off ramp. Property would be ideal for coffee shop, pizza restaurant or multiple storage buildings. Will consider property split. High traffic count.