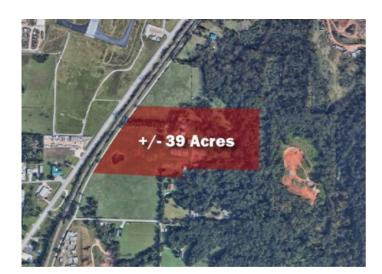

## **Description**

Great level and open 39 +/- acre tract of land in Rogers across from Rogers Airport and close to TRG Recycling. Land use for this area is industrial with railroad access. Great place to build and run your business! Owner willing to divide. See MLS Remarks for associated Listings

## **Property Details**

| Lot Size  | 39.00 Acres                                        |
|-----------|----------------------------------------------------|
| Fencing   | Full                                               |
| Listed By | Keller Williams Market Pro Realty Bentonville West |