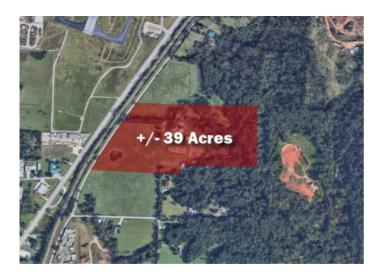

## **Description**

Great level and open 39+/- acre Horse Farm with gated entry in Rogers across from the Rogers Airport and close to TRG Recycling. Public Sewer & Water not far from property. Owner willing to divide. See MLS Remarks for associated Listings.

## **Property Details**

| Lot Size      | 39.00 Acres                                        |
|---------------|----------------------------------------------------|
| Air Condition | CentralAir                                         |
| Amenities     | None                                               |
| Appliances    | ElectricWaterHeater                                |
| Driveway      | GravelDriveway                                     |
| Exterior      | Frame                                              |
| Fencing       | Wire                                               |
| Fireplace     | LivingRoom                                         |
| Listed By     | Keller Williams Market Pro Realty Bentonville West |