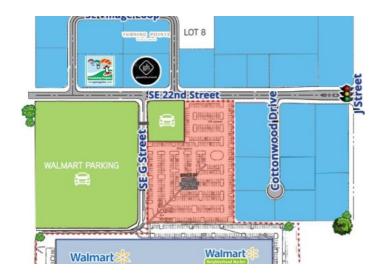

## **Description**

Well-positioned land located on the J Street corridor. Minutes from the future 350-acre Walmart Home Office campus and adjacent to new 90,000-square-foot Walmart office building and Walmart Layout Center. Uses could include office, retail and multifamily developments. New traffic light at the intersection of SE J Street and 22nd Street provides an opportunity for hard corner retail or office uses.