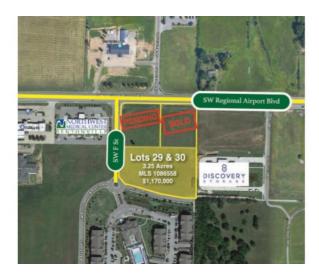

## **0 SW Regional Airport Boulevard**

Bentonville, Ar 72713

**List Price:** \$1,170,000

**MLS#:** 1086558

Beds: 0 Garage: 0

Subdivision: Limestone Ranch Sub Bentonville

Type: Land
County: Benton
School: Bentonville

## **Description**

EXCEPTIONAL LOCATION!! In growing area of Bentonville. All city utilities on site. Corner of Regional Airport and F Street. Property can be subdivided into smaller lots. Perfect location for retail, professional office space. Ready to build. See additional ML# 1085853, 1085856, 1085858,

## **Property Details**

| Lot Size  | 3.25 Acres                                         |
|-----------|----------------------------------------------------|
| Fencing   | None                                               |
| Listed By | The Griffin Company Commercial Division-Springdale |