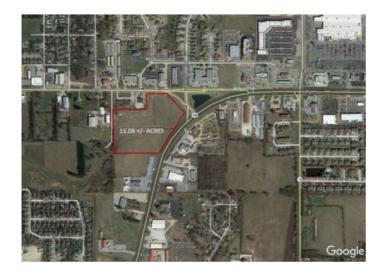

## **Description**

11.08 +/- acres available on the corner of Highway 412 and Main Street in Siloam springs, Arkansas. The property helps make up the new retail hub of Siloam Springs fronting Highway 412. Near major retailers such as Walmart and Lowes as well as several fast food and retail shopping centers.

## **Property Details**

| Lot Size  | 11.08 Acres    |
|-----------|----------------|
| Fencing   | None           |
| Listed By | Devereux Group |