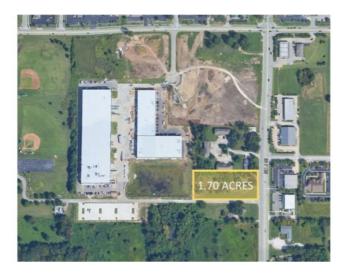

## **Description**

1.70 +/- acres (165x450 SF) of land for sale on the Southeast corner of J Street and Phillips Park Road in Bentonville. Less than 2.0 miles from the future Walmart Home Office and new 8th Street exit. Great Location for quick-serve restaurant, office building or convenient store.

## **Property Details**

| Lot Size  | 1.70 Acres                       |
|-----------|----------------------------------|
| Fencing   | None                             |
| Listed By | Devereux Real Estate Investments |