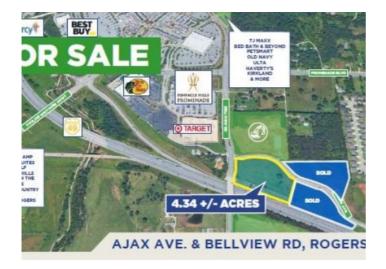

## **S Bellview Road**

Rogers, Ar 72758

List Price: \$3,781,000 MLS#: 1157832 Beds: 0 Garage: 0 Type: Land County: Benton School: Rogers

## **Description**

7.0 +/- acres for sale in a preeminent destination in Northwest Arkansas! Adjacent to the Pinnacle Hills promenade which houses Dillards, JC Penney and many other national retailers along with upscale restaurants such as Local Lime, Big Orange and Mimi's Cafe. the Walmart Amp and Razorback Greenway provide a quality of life to the surrounding neighborhoods in Rogers.

## **Property Details**

| Lot Size  | 4.34 Acres                       |
|-----------|----------------------------------|
| Fencing   | None                             |
| Listed By | Devereux Real Estate Investments |