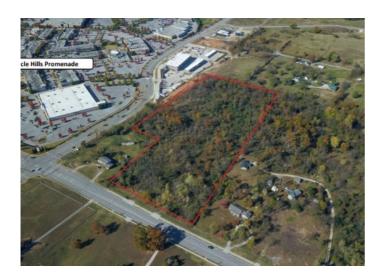

## **Description**

17.14 AC of development potential in the fastest growing area in the NWA Metroplex, located between 2 Fortune 500 companies – Walmart & JB Hunt. The Pinnacle Hills area is packed with entertainment, dining & shopping. Property is adjacent to Pinnacle Hills Promenade Mall with frontage on both Bellview & Perry. Other amenities in area include Mercy Hospital, close proximity to Razorback Greenway Trails and I49 Hwy. Apartments, Townhomes, Restaurants, Entertainment & Retail all being developed.

## **Property Details**

| Lot Size  | 17.14 Acres                |
|-----------|----------------------------|
| Fencing   | None                       |
| Listed By | Lindsey & Assoc Inc Branch |