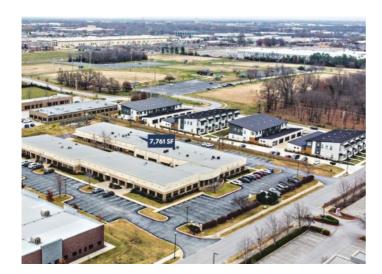

## **Description**

Suite 13: 7,761 SF

It is aggressively priced, well-maintained Class B office space just off Walton Blvd near Rainbow Curve. Ample parking, flexible layouts, and professional 3rd party property management.