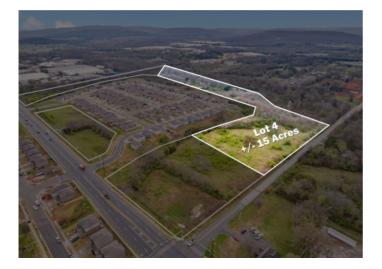

## 1640 N Morningside Drive Lot 4

Fayetteville, Ar 72701

List Price: \$350,000 MLS#: 1171328 Beds: 0 Garage: 0 Subdivision: Fayetteville Outlots Type: Land County: Washington School: Fayetteville

## **Description**

+/- 15 Acres of land right off Morningside Dr, which see +/- 1,200 VPD. Utilities are readily available on site or in close proximity. Positioned next to a recently constructed subdivision developed by a leading national builder. Zoned RSF-8, making an ideal place for single family homes or short-term rentals. Conveniently located just a short 5-minute drive to Downtown Fayetteville and the University of Arkansas Campus.