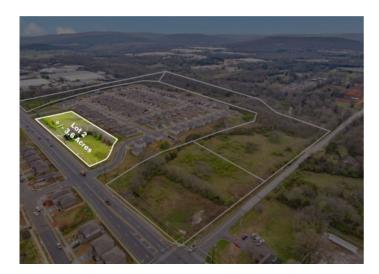

## 1640 N Morningside Drive Lot 2

Fayetteville, Ar 72701

**List Price:** \$600,000 **MLS#:** 1171329

Beds: 0 Garage: 0

Subdivision: Fayetteville Outlots

Type: Land

**County:** Washington **School:** Fayetteville

## **Description**

+/- 3.6 acres of LEVEL land with 790 feet of frontage on E 15th St in Fayetteville, Arkansas, which sees +/- 16,000 VPD. Sewer, water, and electric are readily available on site or in close proximity. Positioned in front of a recently constructed subdivision developed by a leading national builder. Partly zoned C-1 Neighborhood Commercial, which would make it a great spot for restaurant/cafe, retail and/or office spaces, QSR, gas station, or Short-Term Rentals. Conveniently located just a short 5-minute drive to Downtown Fayetteville and the University of Arkansas Campus. This parcel is strategically located between two entrances into a new residential development enabling high exposure for a new retail development or many other commercial real estate development opportunities.