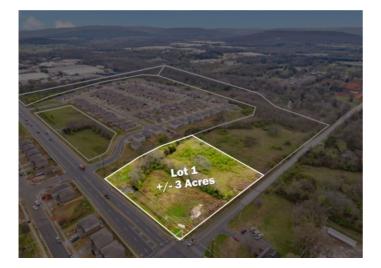

## 1640 N Morningside Drive Lot 1

Fayetteville, Ar 72701

List Price: \$1,000,000 MLS#: 1171330 Beds: 0 Garage: 0 Subdivision: Fayetteville Outlots Type: Land County: Washington School: Fayetteville

## **Description**

+/- 3 acres of LEVEL land situated prominently at the intersection of Morningside Dr and 15th St, which sees +/-18,000 VPD. Sewer, water, and electricity are all on-site. Positioned adjacent to a recently constructed subdivision creating more potential customers for either a convenience store, gas station, restaurant, retail development, or many other uses. This prime location presents an ideal opportunity for a gas station, given its strategic placement amidst established neighborhoods and its convenient proximity, just a short 5-minute drive to Downtown Fayetteville and the University of Arkansas Campus.

This lot is zoned NC - Neighborhood Conservation. 'It has the least activity and lower density than other zones. It is purely residential zone, however, it can have some mix of uses like civic buildings. The best use would be a C-1, retail business, convenience store, QSR (Quick service Restaurant), Drive-thru business, etc.'