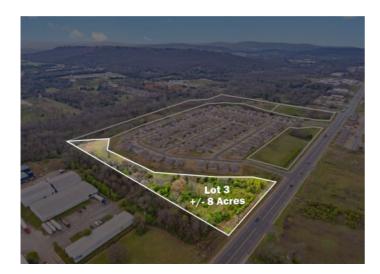

## 1640 N Morningside Drive Lot 3

Fayetteville, Ar 72701

**List Price:** \$350,000 **MLS#:** 1171331

Beds: 0 Garage: 0

Subdivision: Fayetteville Outlots

Type: Land

**County:** Washington **School:** Fayetteville

## **Description**

+/- 8 Acres of land front E 15th St, which sees +/- 16,000 VPD. Utilities are readily available on site or in close proximity. Positioned along the edge of a recently constructed subdivision developed by a leading national builder. The front +/- 4 acres is currently zoned C-1 Neighborhood Commercial, making a great spot for a QSR, Retail/Office Spaces, or Short-Term Rentals. The back +/- 4 acres is currently zoned RSF-8, used for single family homes or short-term rentals. Conveniently located just a short 5-minute drive to Downtown Fayetteville and the University of Arkansas Campus.

## **Property Details**

| Lot Size  | 8.00 Acres                                         |
|-----------|----------------------------------------------------|
| Fencing   | Wire                                               |
| Listed By | Keller Williams Market Pro Realty Bentonville West |