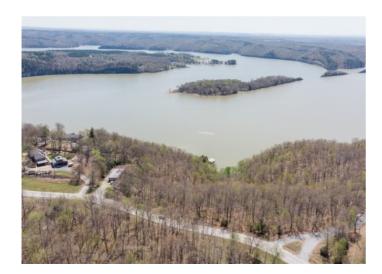

## **Description**

5.93 acres with AMAZING views of Horseshoe Bend area of Beaver Lake. Minutes to historic downtown Rogers, Horseshoe Bend Marina, Mercy Health Center, Pinnacle shopping center, dining and Lake Atalanta park and bike trails. Approx. 590' of frontage on Hwy. 94 & 390' of frontage on Old Campbell. Build your dream lake home with gorgeous views and close access at Horseshoe Bend to put your boat in the water. Old Campbell is a quiet dead end street. Lot could be split to develop. Easy to view. Go check it out before the leaves pop out. Country living with city benefits.