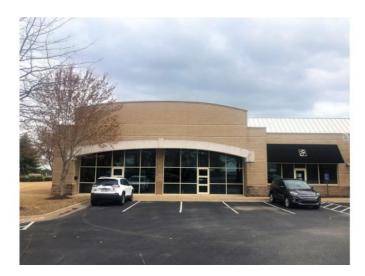

## **Description**

Professional office/flex space available in heart of Springdale. 1,300 sqft of open work/cubicle with a large storage area or private office and a private restroom. 11' ceilings. Plenty of parking. Landlord willing to offer TI to retrofit space for tenants needs. Next door to Signature Bank at Har-Ber Lakes. Tenant pays utilities. Landlord pays taxes, insurance, and CAM.