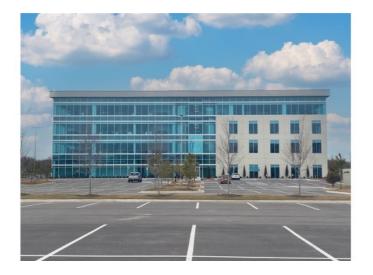

## 2600 NE 11th Street

Bentonville, Ar 72712

List Price: \$24 MLS#: 1184387 Beds: 0 Garage: 0 Square Feet: 17,054 Price / Square Foot: \$0.00 Type: CommercialLease Built: 2020 County: Benton School:

## **Description**

\$24.00/SF NNN. 1st Floor availability - 17,054 SF. Sublease expires 1/31/2027. This sublease has I-49 frontage, easy access to the interstate, large floorplates to accommodate tenants with larger square footage needs.