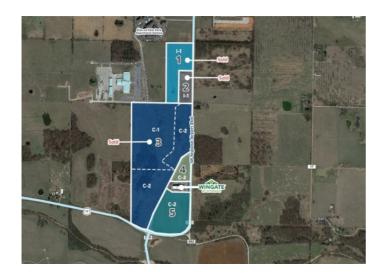

## **Description**

Large tract of land for sale near the Northwest Arkansas National Airport in Bentonville, Arkansas. Location allows for easy access to Highway 12, Highway 112 and Interstate 49 via future XNA bypass connector. Growth in immediate area with new residential developments and quick access to Walmart Distribution Centers, J.B. Hunt Transport corporate offices in Lowell, Arkansas.

## **Property Details**

| Lot Size  | 2.72 Acres                             |
|-----------|----------------------------------------|
| Fencing   | None                                   |
| Listed By | Colliers International - Branch Office |