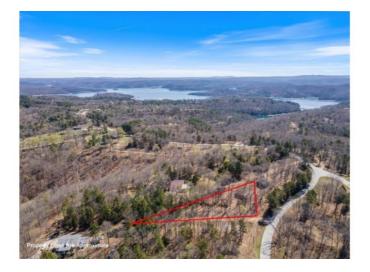

## Lot 114 Robin Lane

Rogers, Ar 72756

List Price: \$50,000 MLS#: 1188607 Beds: 0 Garage: 0 Subdivision: Tanglewood Resort #2 Type: Land County: Benton School: Rogers

## **Description**

Only 20 minutes from Downtown Rogers, come take a look ! Great property to build near the lake in the Tanglewood Resort area. Very buildable lot a mile and a half from public boat launch and swimming area at Rocky Branch State Park. Municipal water at the road. U-Verse Internet at street. Nearby Hobbs State Park hiking and biking trails, War Eagle Mill and Caverns. Additional lots available. See MLS #