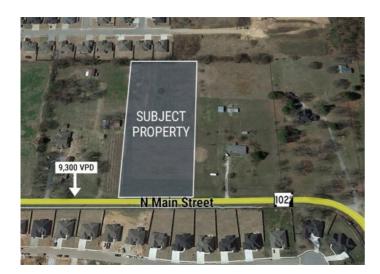

## **Description**

This vacant lot is located on a high traffic corridor between Hwy 72 and Hwy 102 with approximately 330' of road frontage. Current zoning is A-1, Land use Plan Zoning is Commercial. The adjacent 5 acres (for a total of 10) can also be purchased.