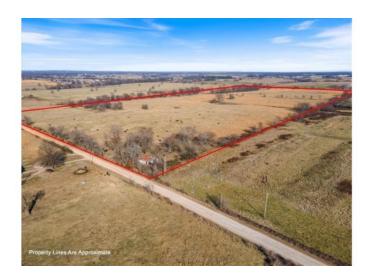

## **Description**

OPPORTUNITY ZONE! This land is in the designated Opportunity zone and Siloam Springs Industrial area plan for future use ...Hard to find this much land available together! 40 +/- acres at the edge of city limits (up to 345 acres +/- total available)! Just minutes to hospital, Siloam High School, Wal-Mart, etc. Level land; Ideal for Industry or manufacturing! Great location! Seller will negotiate land amounts.. Call listing agent for showing so gate will be open. NO SIGN ON PROPERTY.

## **Property Details**

| Lot Size  | 40.00 Acres                                        |
|-----------|----------------------------------------------------|
| Fencing   | Wire                                               |
| Listed By | Keller Williams Market Pro Realty - Siloam Springs |