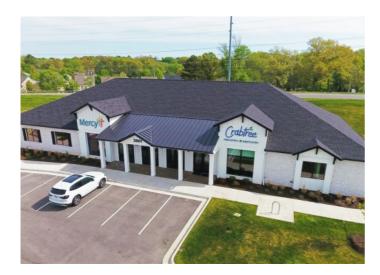

## **Description**

New construction office park in Pinnacle Hills of Rogers, Arkansas anchored by Crabtree Pediatric Dentistry, Mercy and future Ivybrook Academy. Build to suit opportunity available along with leasing options for up to 7,600 square feet. Location offers unlimited amenities including Topgolf, Walmart AMP, Pinnacle Hills Promenade and Razorback Greenway trail system with proposed Pinnacle Springs Shopping Center coming soon. Nearby are several multifamily communities and high-income residential neighborhoods.