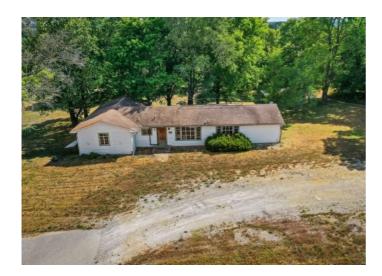

## 1069 W Highway 62

Berryville, Ar 72616

**List Price**: \$380,000 **MLS#**: 1197866

Beds: 6 Baths Full: 3 Garage: 0

Square Feet: 3,266

Price / Square Foot: \$116.35

Subdivision: N/A Type: Residential Built: 1965 County: Carroll

## **Description**

Location is everything with this property!! Property is on Hwy 62 has a rented mobile home. Front home was used as a restaurant and rented as a home. Home does need a lot of work or a tear down. This is not located in the city limits so build a home or business or there's enough acreage to do both if that's what you want. Do not let this opportunity pass you by. Aprox 3 acres is clear the rest needs to be cleaned up.