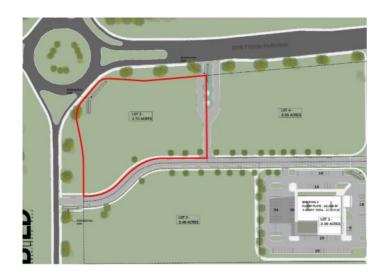

## **Description**

Highly desirable commercial lot containing 2.7 acres located at the corner of Don Tyson Parkway and 56th Street, just West of I-49. With excellent interstate accessibility, this property is great for retail, hotel, office, or medical development. Located near Highlands Oncology Children's Hospital, Arvest Ballpark, and NWACC. All utilities available. Commercial Zoning. Lot is open, level, and ready to build! Owner will subdivide. Over 9.5 total acres available: see ML#1202039 and ML#1202037.