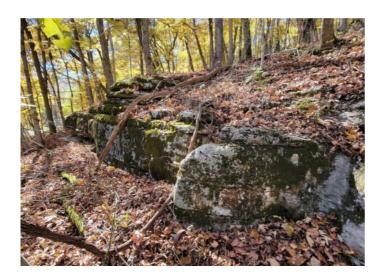

## **Description**

Large lot, 0.92 acre that is accessible from the top and bottom of the property. Land boasts table rock out crops, nice semi level building spot and plenty of Ozark mountain forest. The upper side of the property has nice elevation so a view of the surrounding woods will be available after so clearing has occurred.