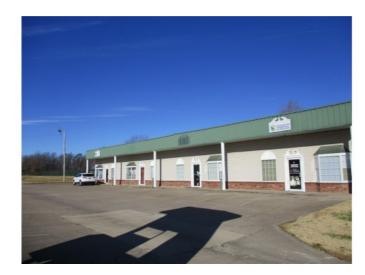

## 920 S Carl Street 1 2 3 4

Siloam Springs, Ar 72761

**List Price:** \$1,600,000

**MLS#**: 1205556

Beds: 0 Garage: 0

Square Feet: 14,475

Price / Square Foot: \$110.54

Type: CommercialSale

## **Description**

Three commercial buildings on 3.13 acres! Each building has four units with room for a fourth building to be built on the property. Accessible direct from Hwy 412 or from Carl Street. Each building is all electric, tenants pay their own utilities, owner pays for dumpster, electric on signage and for security light. Good rental history