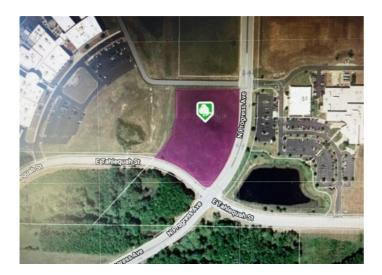

## **N Progress Avenue**

Siloam Springs, Ar 72761

**List Price**: \$549,000 **MLS#**: 1211334

Beds: 0 Garage: 0

Subdivision: Elrod Sub Siloam Spgs

Type: Land County: Benton

School: Siloam Springs

## **Description**

A great development opportunity - 4.14 +/- Ac. corner lot - across the street from the hospital and the property fronts the high school. City utilities at street - a great commercial location. The property can be split - see ML #1211342 for 2 acres and ML # 1211338 for 2 acres

## **Property Details**

| Lot Size  | 4.14 Acres                                         |
|-----------|----------------------------------------------------|
| Fencing   | None                                               |
| Listed By | Keller Williams Market Pro Realty - Siloam Springs |