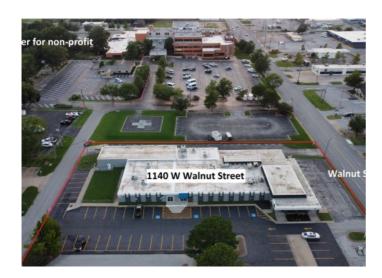

## 1140 W Walnut Street

Rogers, Ar 72756

**List Price**: \$10 **MLS#**: 1214789

Beds: 0 Garage: 0

Square Feet: 6,842

Price / Square Foot: \$0.00 Type: CommercialLease

County: Benton

School:

## **Description**

Back section is 6842 SF with 12 smaller offices, 7 larger offices, 4 bathrooms, big common area with a lobby and green belt area fenced in for a play area.