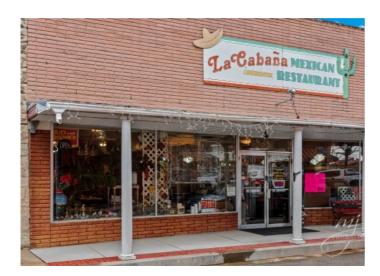

## **102 Church Avenue**

Berryville, Ar 72616

**List Price:** \$289,999 **MLS#:** 1214982

Beds: 0 Garage: 0

**Square Feet:** 3,028

Price / Square Foot: \$95.77

Type: CommercialSale

Built: 1935 County: Carroll

## **Description**

MOTIVATED SELLER!! Beginning in a one room, drive-up, take-out establishment, this Extremely successful 26+ year old very busy restaurant has decided to sell. All decor (pertaining to restaurant), furniture, tableware and inventory as well as kitchen equipment is available for one great price. this is a turn-key operation that can continue to serve Mexican food or adapt into other types of delicious food. It is in a great location with parking all around the square. Serious buyers only, please produce a pre-approval letter or proof of funds before scheduling a showing. All current certifications and inspections are up to date.