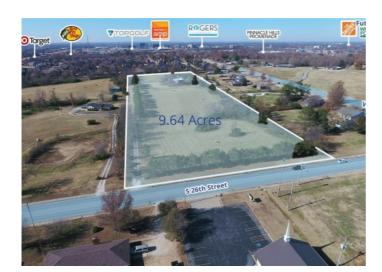

## 2428 S 26th Street

Rogers, Ar 72758

**List Price:** \$2,550,000

**MLS#:** 1218321

Beds: 0
Garage: 0
Type: Land
County: Benton
School: Rogers

## **Description**

Spacious tract of land for sale located near the W Perry Road and S 26th Street intersection in Rogers, Arkansas. Desirable area near Pinnacle Hill Promenade and other big-box retailers such as Walmart, Target, At Home, and Texas Roadhouse. Popular entertainment sites nearby, including the Walmart Amp and Top Golf, create a desirable location with a high traffic volume.

## **Property Details**

| Lot Size  | 9.64 Acres                             |
|-----------|----------------------------------------|
| Fencing   | None                                   |
| Listed By | Colliers International - Branch Office |