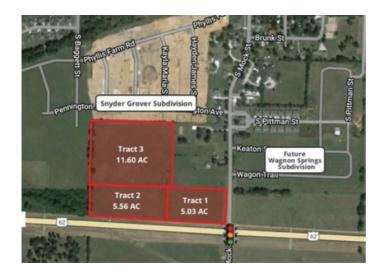

## 5.03 AC Tract 1 Hwy 62 & S Mock Street

Prairie Grove, Ar 72753

**List Price:** \$1,314,641 **MLS#:** 1218931

Beds: 0 Garage: 0 Type: Land

**County:** Washington **School:** Prairie Grove

- -Approx. 1,325' of frontage along Hwy 62
- -Flat & level with all utilities on site
- -Ideal for retail, medical & multi-family
- -Can be subdivided
- -4-way lighted intersection with 8,400 CPD along Hwy 62
- -Property has access points on Hwy 62 & Mock St

## **Property Details**

| Lot Size  | 5.03 Acres                  |
|-----------|-----------------------------|
| Fencing   | None                        |
| Listed By | Steve Fineberg & Associates |