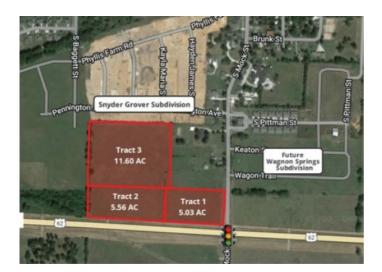

## 5.56+/- AC Tract 2 Hwy 62 & S Mock Street

Prairie Grove, Ar 72753

**List Price**: \$1,210,968 **MLS#**: 1218932

Beds: 0 Garage: 0 Type: Land

**County:** Washington **School:** Prairie Grove

- -Approx. 1,325' of frontage along Hwy 62
- -Flat & level with all utilities on site
- -Ideal for retail, medical & multi-family
- -Can be subdivided
- -4-way lighted intersection with 8,400 CPD along Hwy 62
- -Property has access points on Hwy 62 & S Mock St