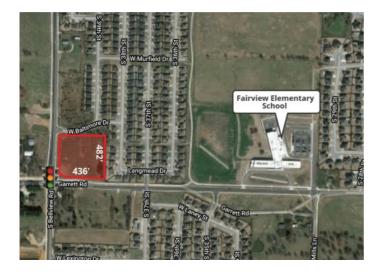

## 4.80 Acres Garrett & Bellview Road

Rogers, Ar 72758

List Price: \$1,881,000 MLS#: 1220992 Beds: 0 Garage: 0 Type: Land County: Benton School: Rogers

## **Description**

At the newly paved and four-way lighted intersection of Bellview & Garrett. Strong demographics in this area with young families, and an absence of retail or medical services. Perfect location.

- 4-way lighted intersection & school within walking distance
- -Strong location for retail center
- -Water & sewer at street
- -Level & clear topography

-Surrounded by many new residential developments & new construction