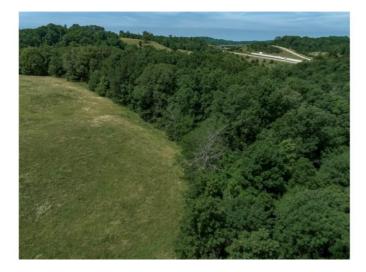

## **Description**

Scenic 61.30 acres in Winslow next to I-49. A unique opportunity for development, agriculture or commercial use on 2 parcels. Fully fenced with paid water taps and 3-phase electric. Paved, county road access with 2 ponds, spring and creek. Varied terrain with pasture and woods. Includes 3-bay metal shop building, retired chicken house and trailer of no value. Convenient location – 20 mins to Fayetteville and 30 minutes to Fort Smith. No deed restrictions or covenants. Appointment only