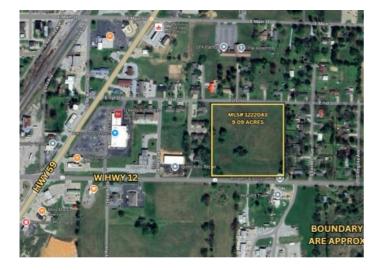

## 9.09 Acres E 3RD ST HWY 12

Gentry, Ar 72734

List Price: \$2,000,000 MLS#: 1222043 Beds: 0 Garage: 0 Subdivision: Piersons Add Gentry Type: Land County: Benton School: Gentry

## **Description**

Spectacular 9 Acres right in the middle of Gentry. Perfect for housing development, multifamily, or apartments. Could potentially be commercial. Over 650' of frontage on 3rd St/Hwy 12 and 1st St. Just a block from Hwy 59 business district. Hard to find acreage like this in a better location. Potential buyers to confirm utilities for desired project(s).

## **Property Details**

| Lot Size  | 9.09 Acres                |
|-----------|---------------------------|
| Fencing   | Partial,Wire              |
| Listed By | REMAX Real Estate Results |