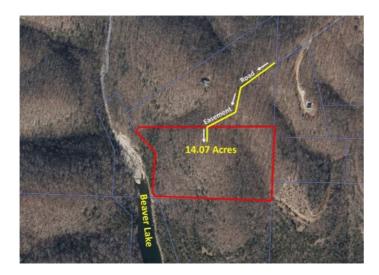

## 14.07AC Indian Creek Road

Garfield, Ar 72732

**List Price**: \$295,470 **MLS#**: 1223218

Beds: 0 Garage: 0

Subdivision: N/A Type: Land County: Benton School: Rogers

## **Description**

14.07 acres of hardwoods and pines make a beautiful setting for your getaway paradise. A great view of Beaver Lake cove could be cleared and has over 550' of corps frontage. There is an easement drive to the property.