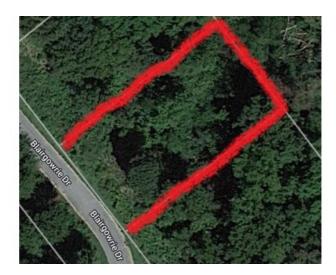

## Lot 22 Block 6 Blairgowrie Drive

Bella Vista, Ar 72715

**List Price:** \$8,500 **MLS#:** 1224429

Beds: 0 Garage: 0

Subdivision: Taransay Sub Bvv

Type: Land
County: Benton
School: Gravette

## **Description**

Beautiful buildable lot in quiet neighborhood located in The Highlands. Mountain biking trails and Loch Lomond are nearby. Easy access to I-49. And enjoy all the amenities offered by the Bella Vista Property Owners Association.

## **Property Details**

| Lot Size  | 0.28 Acres                                         |
|-----------|----------------------------------------------------|
| Fencing   | None                                               |
| Listed By | Coldwell Banker Harris McHaney & Faucette-Bentonvi |