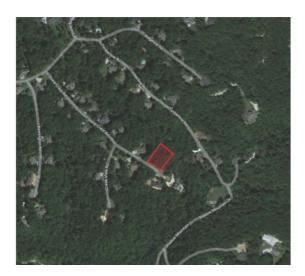

## **Lot 46 Stone Crest Road**

Bentonville, Ar 72712

**List Price**: \$95,000 **MLS#**: 1225817

Beds: 0 Garage: 0

Subdivision: Stone Ridge Estates- Rurban

Type: Land
County: Benton
School: Bentonville

## **Description**

Situated in a beautiful residential neighborhood, this lot offers you the opportunity to build your dream home. Lot sits on a cul de sac surrounded by trees and views and is very private. Bentonville schools is an added plus. Located within in close access to I49. If Bentonville living in a quiet and inviting neighborhood and close activities that make Bentonville special, then this one is for you.