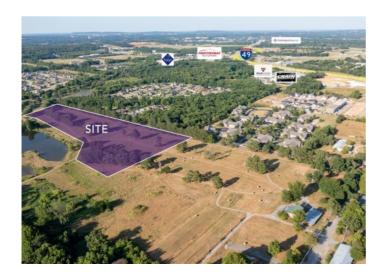

## **N** Deane Solomon Road

Fayetteville, Ar 72704

**List Price:** \$4,495,000

MLS#: 1226564

Beds: 0 Garage: 0

Subdivision: Fayetteville Outlots

Type: Land

**County:** Washington **School:** Fayetteville

## **Description**

Located in the heart of Fayetteville's fastest growing area and adjacent to one of Fayetteville's newest and largest parks. Near trails that connect to the Razorback Greenway Trail system. Minutes from the University of Arkansas campus and downtown Fayetteville. Easy access to I-49.

## **Property Details**

| Lot Size  | 15.65 Acres                              |
|-----------|------------------------------------------|
| Fencing   | None                                     |
| Listed By | Moses Tucker Partners-Bentonville Branch |