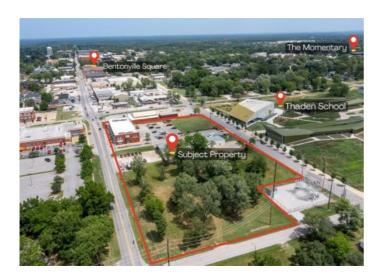

## **Description**

First class office/retail space, warehouse and land on 4.31 +/- acres (3 adjacent parcels) in premier location in Downtown Bentonville. Located across from Thaden School, the office/retail space is a 2-story, 22,050 +/- SQFT building with 310' +/- of frontage along A Street. This building has ample parking in back, an elevator, 8 suites, 10 offices, 3 conference area, break area, data room, study nook, restrooms, and freight receiving with garage door. The adjacent building is 7,000 +/- SQFT containing retail, office and ample storage area. The additional adjacent vacant parcel makes this the largest continuous land space currently on the market in the Downtown Bentonville area. Close to all Northwest Arkansas has to offer, connect to bike trails, dine on the square take up some entertainment and food at the 8th St Market or visit the local Crystal Bridges or Momentary Museums. This location offers it all.