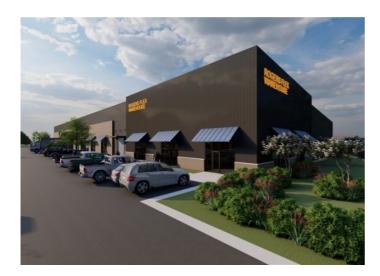

## **Description**

Future Warehouse Flex space for lease with quick access to Highway 62 near the N 13th Street and W Easy Street intersection in Rogers, Arkansas. Proposed 66,000-square-foot industrial warehouse building includes several loading docks with access from N 13th Street within 3.0 miles of I-49. New development in established industrial warehouse corridor near W Hudson Road. 10,000 to 50,000 square feet available