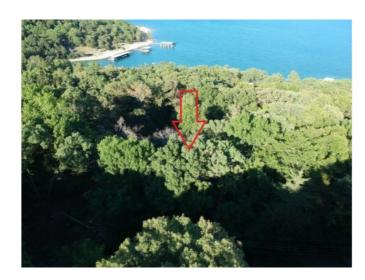

## **Lot 108 Hickory Drive**

Rogers, Ar 72732

**List Price**: \$21,500 **MLS#**: 1226890

Beds: 0 Garage: 0

Subdivision: Forest Hills Lost Bridge Village Rurban

Type: Land
County: Benton
School: Rogers

## **Description**

0.18-acre FLAT lot in Lost Bridge Village Community offering magnificent seasonal views of Beaver Lake! This is the perfect place to build your dream home and has already been partially cleared. Located close to the Lost Bridge airstrip. Buy this lot and become a member of Lost Bridge Village Community and enjoy all the amenities it has to offer: swimming pool, boat launch, tennis courts, recreational center and Village Hall Community Center, library, airstrip, and security patrol. There is a members-only community boat launch on Black Oak. Public water, sewer, & electric at street. Annual POA dues \$112.