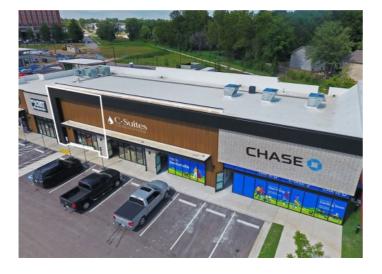

## **Description**

Starbucks Coffee and Chase Bank-anchored new construction retail shopping center for lease located in the prime retail and commercial corridor of Bentonville, Arkansas. Property is well positioned to capitalize on the growth and excitement surrounding the 350-acre Walmart Home Office campus located approximately 0.5 miles east. Centered between the high-growth areas of west Bentonville and the cultural heart of the market in downtown Bentonville.