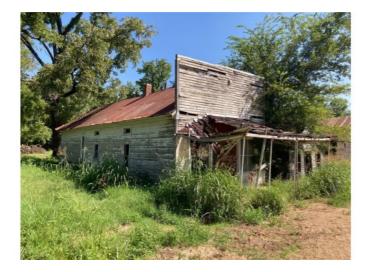

## **Description**

RESTORATION OPPORTUNITY Owner is willing to partner in a restoration project. Potential uses include a store, antiques or a business office. Owner is open to all ideas. The property contains a former post office, blacksmith shop and general store.