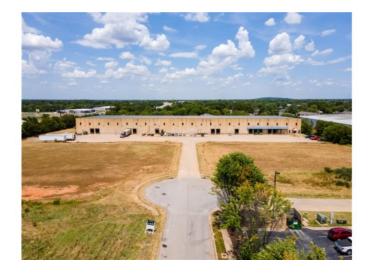

## 810 Rieff Street

Springdale, Ar 72762

List Price: \$12 MLS#: 1233196 Beds: 0 Garage: 0 Square Feet: 30,450 Price / Square Foot: \$0.00 Type: CommercialLease Built: 2003 County: Washington School:

## **Description**

I-1 zoning. Signalized access to US-412 (Sunset Avenue); Access to I-49 Interchange. 6 Docks, 3 Drive In Doors (each 14' x 14'), Clear Height 30' Side Walls. Property available 14-16 months following lease execution. Please do not text for showings.