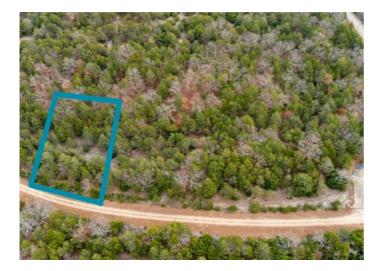

## **Choctaw Lane**

Holiday Island, Ar 72631

List Price: \$3,900 MLS#: 1233698 Beds: 0 Garage: 0 Subdivision: Unit 12 Holiday Island Type: Land County: Carroll School: Eureka Springs

## **Description**

Build your dream home on 0.25 beautiful acres in Holiday Island! This gently sloped, wooded property is located in a quiet, rural neighborhood. Public sewer and public water at street. Centrally located between Beaver Lake and Table Rock Lake, this acreage is in a great location. Build your dream home today!