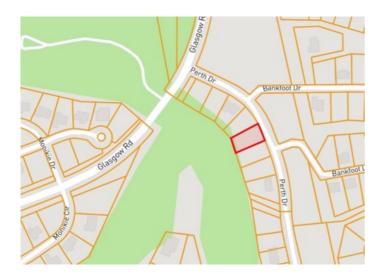

## **Lot 5 Perth Drive**

Bella Vista, Ar 72715

**List Price**: \$51,050 **MLS#**: 1233737

Beds: 0 Garage: 0

Subdivision: Bankfoot Sub Bvv

Type: Land
County: Benton
School: Gravette

## **Description**

Golfer's Paradise! Build your beautiful dream home on this .33-acre lot! Beautiful, flat golf course frontage lot located on the 17th Green on Highlands Golf Course (longest of the BVV courses and offers driving, pitching, chipping & putting greens). Near Lake Loch Lomond marina, Branchwood Recreation Center's gym & indoor pool, pickle ball court, disk golf, walking trail, and more! Perfect commuter to Bentonville. Lots in this area of Bella Vista are flatter than its southern neighbors. Immerse yourself in the natural beauty of the Ozarks, enjoy Bella Vista's amenities, recreational resort-style living, and get away from the hustle & bustle!