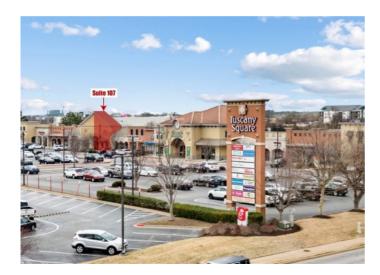

## **Description**

Last Vacancy in this Strip Center! Don't miss your opportunity to capture a fantastic commercial space with unlimited potential in a thriving strip center in Rogers Arkansas! 1,650 sq ft with a wide open layout located just off I-49 situated on W. Pleasant Grove Road. This versatile location is positioned to provide access to the growing area population & boasts an unbeatable mix of tenants, superior visibility, ample parking with multiple points of easy ingress, over 900' of road frontage, & a close proximity to other popular area businesses! Tuscany Square Plaza is anchored by national tenants that include Chick-fil-A, Starbucks, T-Mobile, and State Farm!