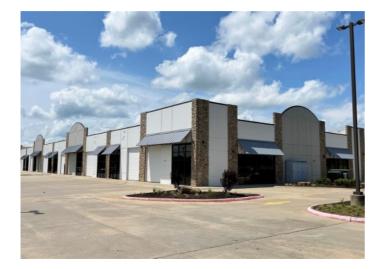

## **Description**

Flex warehouse space for lease in Polo Park Business Campus near the Northwest Arkansas National Airport in Bentonville, Arkansas. Zoned "I-1," Light Industrial, suitable for several uses (see page three). Location allows for easy access to Highway 12, Highway 112 and Interstate 49 via future XNA bypass connector. Growth in immediate area with new residential developments and quick access to Walmart Distribution Centers and J.B. Hunt Transport corporate offices in Lowell, Arkansas.

- +/- 1,500 to 30,000 square feet available
- \$12.00 to \$14.00 PSF NNN
- Up to +/- 4.0 acres of additional land for parking
- Tilt-concrete construction
- Future XNA Bypass will provide easy access to Interstate 49