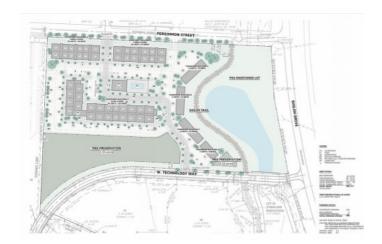

## **TRACT 1 N Shiloh Drive**

Fayetteville, Ar 72701

Conceptual Rendering - 15.06 Acres

**List Price:** \$3,775,000

**MLS#**: 1235519

Beds: 0 Garage: 0

Type: CommercialSale County: Washington

School:

## **Description**

Discover 15.06 acres located along THE I-49 CORRIDOR and approved by City of Fayetteville for High Density City Neighborhood. This property sits within minutes of University of Arkansas, major shopping, apartment complexes, grocery stores, and Centennial Park at Millsap Mountain -- Zoned for CS, this land has unlimited potential–from multifamily, Neighborhood shopping, offices, retail, Hotel, etc. Northwest Arkansas is one of the fastest-growing metro areas in America making this Shiloh location a one-of-a-kind investment opportunity. Please refer to MLS #1235520